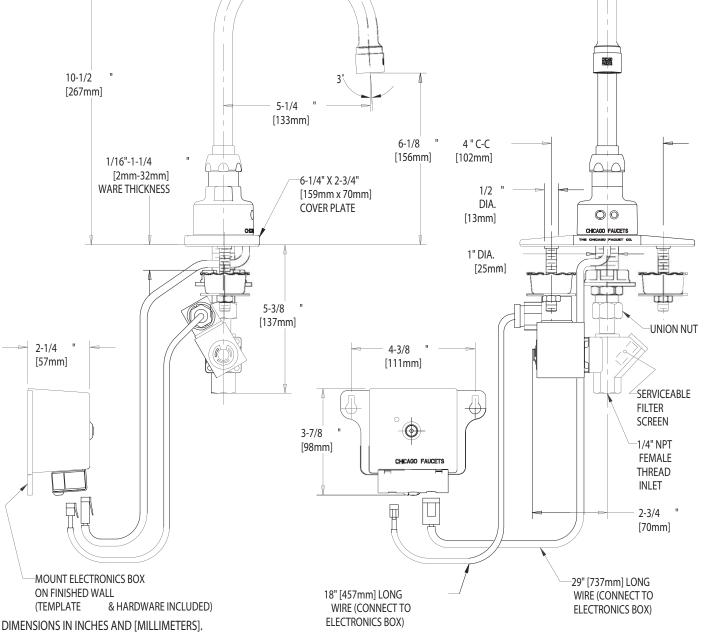

ADA COMPLIANT SUBMITTED MODIFICATION

**TECHNICAL DATA** DATE: 05-01-02 - 4" C-C ELECTRONIC SINK FITTING - 0.5 GPM (1.9 L/min) VANDAL BY: SID WITH INFRARED SENSOR RESISTANT SPRAY OUTLET CHK'D: - FORGED BRASS SPOUT BASE AND COVER PLATE - INCLUDES OPTIONAL 2.2 GPM - GN2AH8 GOOSENECK SPOUT (8.3 L/min) AERATOR INSERT - 6 VOLT D/C POWER REQUIRED. - CHROME PLATE FINISH APP'D:

TRANSFORMER NOT SUPPLIED - MULTIPLE FIELD CONFIGURABLE OPERATING MODES - CSA B125 AND ASME A112.18.1M CERTIFIED

REV:

D