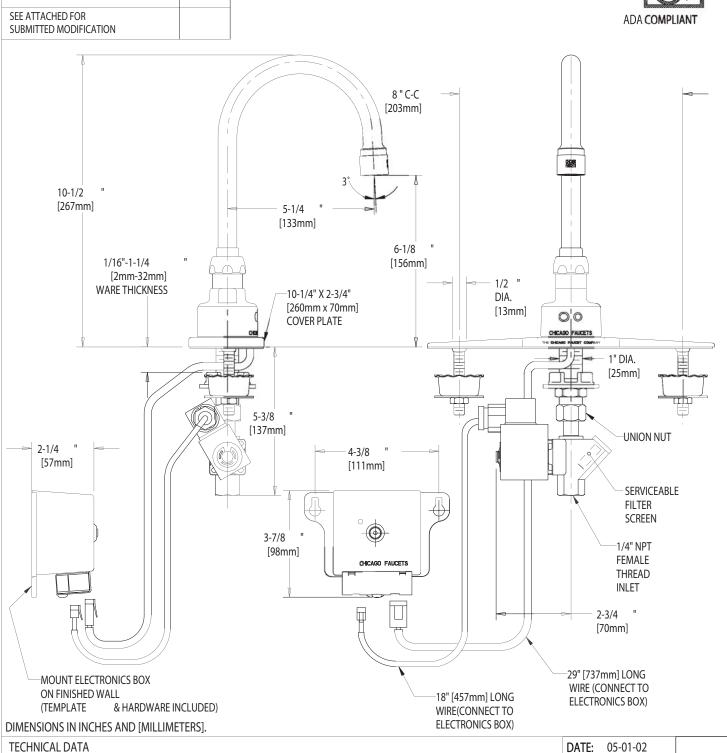

- 8" C-C ELECTRONIC SINK FITTING WITH INFRARED SENSOR

- FORGED BRASS SPOUT BASE AND COVER PLATE

- MULTIPLE FIELD CONFIGURABLE OPERATING MODES

- TRANSFORMER NOT SUPPLIED
- GN2AH8 GOOSENECK SPOUT - 6 VOLT D/C POWER REQUIRED.

- 0.5 GPM (1.9 L/min) VANDAL RESISTANT SPRAY OUTLET - INCLUDES OPTIONAL 2.2 GPM
- (8.3 L/min) AERATOR INSERT - CHROME PLATE FINISH
- CSA B125 AND ASME A112.18.1M CERTIFIED

BY: SID CHK'D: APP'D: REV: D 652-8