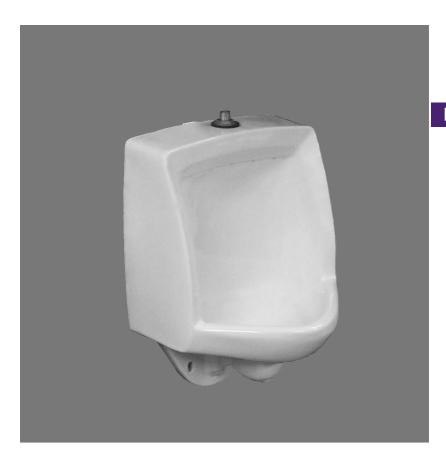

Siphon Jet Urinal Vitreous China

## **FEATURES**

7360 Embassy™

7360 Embassy™ (1.0 gpf / 3.8 lpf) vitreous china siphon jet urinal with integral extended shields and 14" [356] lip, flushing rim and trap, ¾" [19] top spud, 2" [51] I.P.S. female outlet connection, and supporting hangers.

Siphon Jet Urinal

## 7360