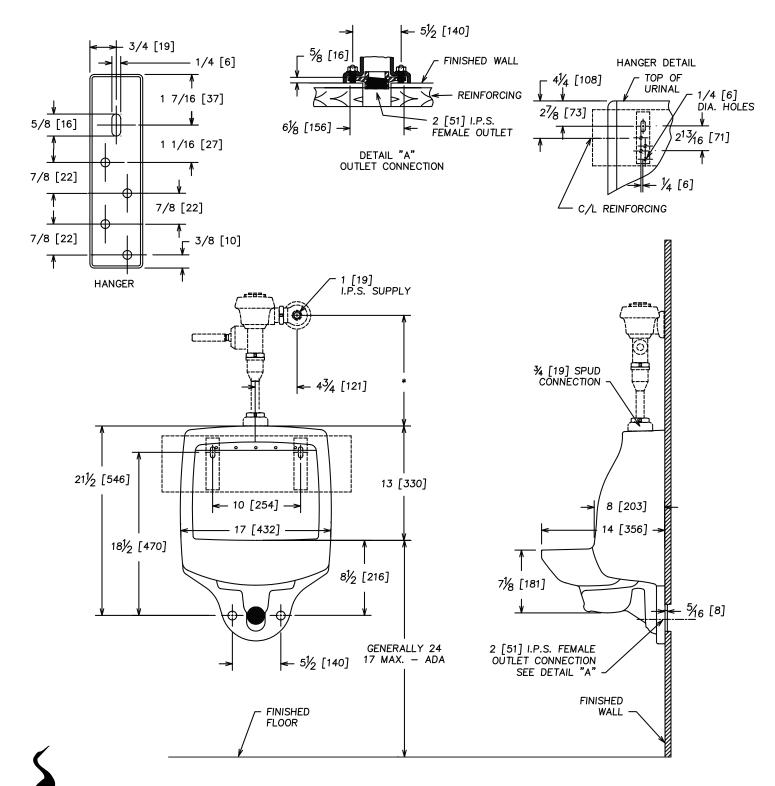

## **FEATURES**

7360 Embassy™

7360 Embassy™ (1.0 gpf / 3.8 lpf) vitreous china siphon jet urinal with integral extended shields and 14" [356] lip, flushing rim and trap, ¾" [19] top spud, 2" [51] I.P.S. female outlet connection, and supporting hangers.

Valve:\* Flushvalve with vacuum breaker, 1" [25] angle screwdriver stop and flush connection. Suggested (1.0 gpf / 3.8 lpf) gallon flushvalves are:

Sloan "Royal" #186-1 Delany "Flushboy" #F451-1 Zurn "Aquaflush" #Z-6003-WS1

Support: Wall mounted with supplied concealed hangers and supporting bolts

## **NOTES**

- Fixture conforms to ANSI/ASME A112.19.2M standard.
- For efficient operation of the urinal, a minimum flowing water pressure of 15 P.S.I. is required at the valve.
- ADA Compliant when mounted at 17" [432] maximum height.

## \*\*ADA COMPLIANCE

- NOTE: \* VARIABLE-CHECK WITH MANUFACTURER OF FLUSHVALVE FOR PROPER ROUGHING-IN DIMENSION.
  - \*\* FIXTURE COMPLIES WITH AMERICANS WITH DISABILITIES ACT WHEN MOUNTED AT RIM HEIGHT OF 17" [432].