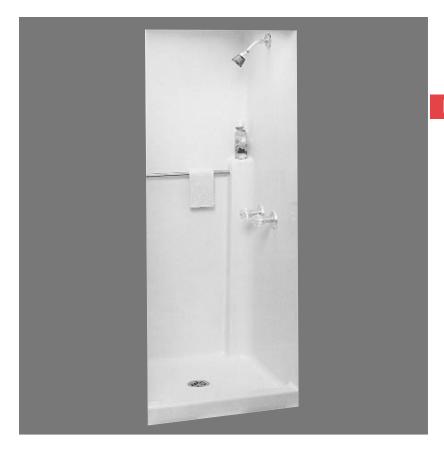

**32" One Piece Shower Above The Floor Rough-In** High Gloss Gelcoat Finish

## **FEATURES**

• G 3233.52

G 3233.52 Atlas® AFR 32" x 34" x 75" (nominal). This one piece unit accommodates above the floor rough-in installation, twin integral soap dishes and a slip resistant floor.

The unit is made of sanitary grade high gloss polyester gelcoat with reinforced composite matrix. This unit shall have a fire rating of "B" and a flame spread of less than 75.

**Universal-Rundle** 

32" One Piece High Gloss Gelcoat Finish Shower