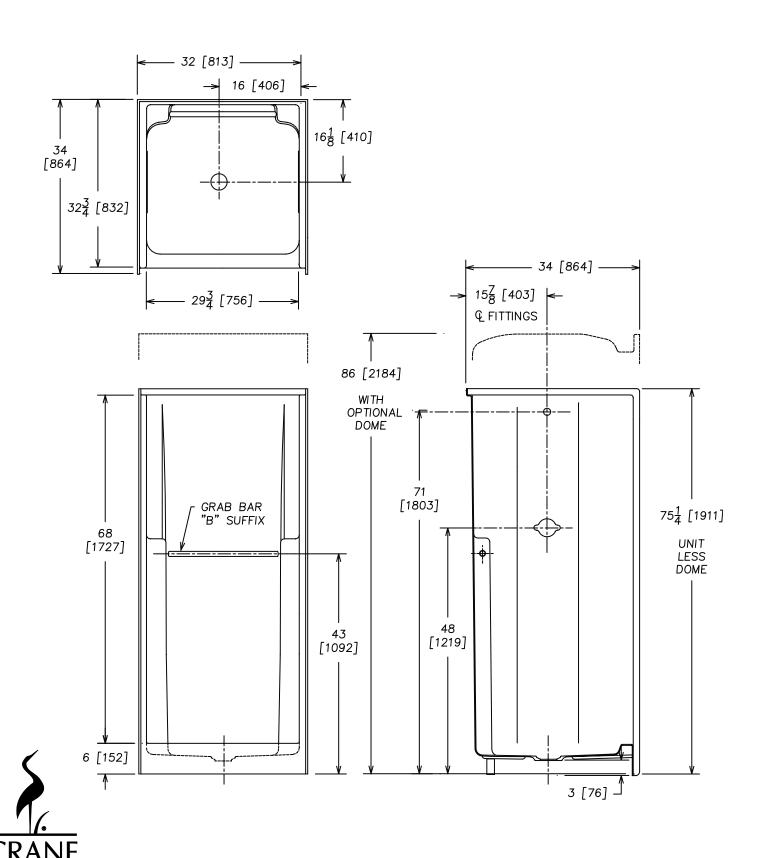

## **NOTES**

• Dimensions: 32" x 34" x 75 1/4" with flange

Shipping Weight: 93 lbs. Certifications: ANSI Z124.2

- For unit with stainless steel towel bar option use G 3233.52B.
- · Illustrated installation instructions included.