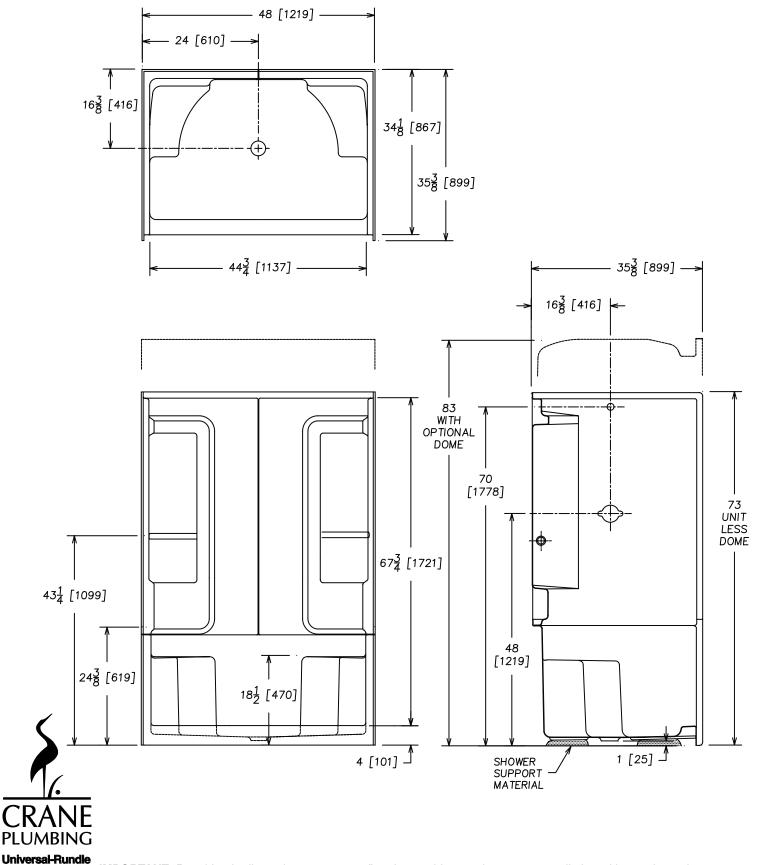

#### • G 4834.50

*G* 4834.50 Tripoli 48" x 35" x 73" (nominal). This three piece sectional permits easy passage through narrow hallways and door ways. This unit has twin integral seats, integral toiletry ledges, two clear towel bars and a slip resistant floor.

## NOTES

- Dimensions: 48" x 35 <sup>3</sup>/<sub>6</sub>" x 73" with flange Shipping Weight: 150 lbs. Certifications: ANSI Z124.2
- Illustrated installation instructions included.