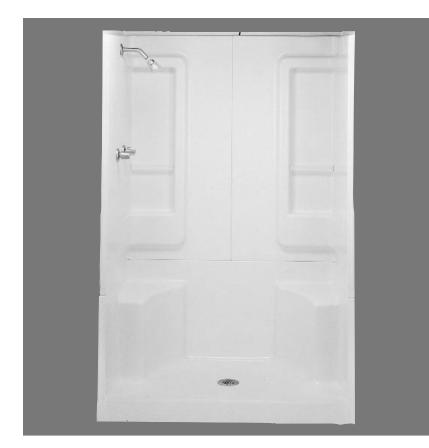

#### • G 4834.50

*G* 4834.50 Tripoli 48" x 35" x 73" (nominal). This three piece sectional permits easy passage through narrow hallways and door ways. This unit has twin integral seats, integral toiletry ledges, two clear towel bars and a slip resistant floor.