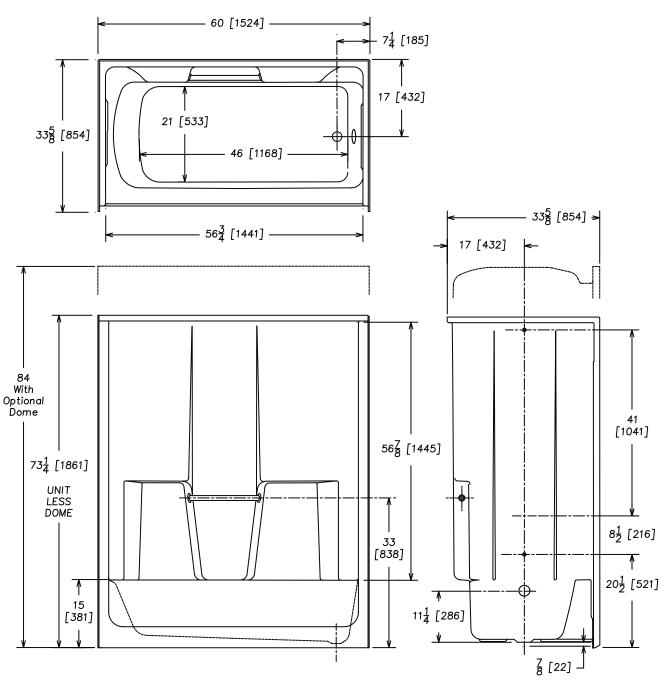

## **NOTES**

Dimensions: 60" x 33 <sup>5</sup>/<sub>8</sub>" x 73 <sup>1</sup>/<sub>4</sub>" with flange

Shipping Weight: 128 lbs. Certifications: ANSI Z124.1 Water Capacity: 42 gallons

· Illustrated installation instructions included.