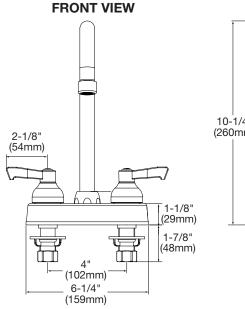

### **GENERAL FEATURES**

- · Deck mounted lavatory faucet
- Spout reach is 5-1/8"
- Overall spout height is 10-1/4"
- Spout height is 6-9/16" from deck to aerator
- · Quarter turn ceramic valve
- Bat blade handles
- Brass construction
- Chrome finish
- Replacement valve A55471