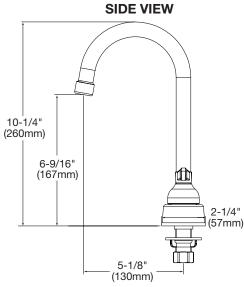

### **GENERAL FEATURES**

- · Deck mounted lavatory faucet
- Spout reach is 5-1/8"
- Overall spout height is 10-1/4"
- Spout height is 6-9/16" from deck to aerator
- · Quarter turn ceramic valve
- Bat blade handles
- Brass construction
- Chrome finish
- Replacement valve A55471