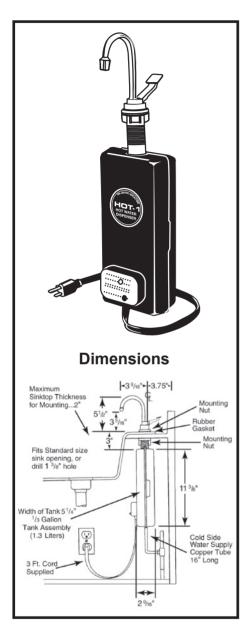

### **Sample Specification**

- Capacity ⅓ gallon tank dispenses 40 cups of 190°F water per hour
- Electrical 115 volts A.C., 500 watts, 4.3 amp heating element with grounded three (3) prong plug
- Thermostat Snap action, adjustable from 160°F to 200°F (factory pre-set at approximately 190°F)
- · Construction Copper tank, valve, and tubing
- · Hot Valve Instant self-closing
- Shipping Weight Approximately 4 lbs.

## **Specifications**

| Capacity                  | ⅓ gallon tank<br>dispenses 40 cups of<br>190°F water per hour                                       |
|---------------------------|-----------------------------------------------------------------------------------------------------|
| Electrical                | 115 volts A.C, 500<br>watts, 4.3 amp<br>heating element<br>with grounded<br>three (3) prong<br>plug |
| Thermostat                | Snap-action,<br>adjustable from<br>160°F to 200°F<br>(factory pre-set<br>at 190°F)                  |
| Construction              | Copper tank, valve, and tubing                                                                      |
| Hot Valve                 | Instant, self-closing                                                                               |
| Shipping Weight           | Approximately 4 lbs.                                                                                |
| Required<br>Hole Diameter | 11/4" - 11/2"                                                                                       |