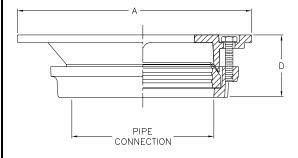

## **TORQUE SET OFF-SET CLOSET FLANGE**

- Heavy-duty torque set, off-set cast iron closet flange comes complete with integral compression seal to waste line.
- Ideal for new or retrofit installations.

| Model      |                      | Dimensions in Inches [mm] |         | Вох  | List Price |
|------------|----------------------|---------------------------|---------|------|------------|
| Number     | Pipe Connections     | А                         | D       | Qty. | Each       |
| CF2983-CI4 | 4" [102] Compress-in | 7-5/8" [195]              | 2" [51] | 6    | \$40.00    |