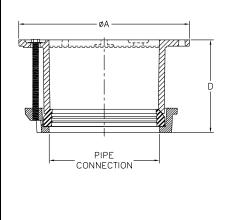

## **TORQUE SET DEEP-BODIED CLOSET FLANGE**

- Heavy-duty torque set, deep-bodied cast iron closet flange comes complete with integral compression seal to waste line.
- Ideal for new or retrofit installations.

| Model      |                      | Dimensions in Inches [mm] |             | Box  | List Price |
|------------|----------------------|---------------------------|-------------|------|------------|
| Number     | Pipe Connections     | А                         | D           | Qty. | Each       |
| CF2984-CI4 | 4" [102] Compress-in | 7" [178]                  | 3-3/4" [95] | 6    | \$17.50    |