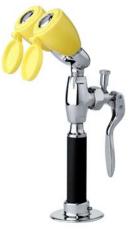

## **DESCRIPTION**

SE-927 counter top mounted combination eyewash/drench hose featuring stay open valve, twin aerated sprays with automatic flow control, 6' hose and flip top dust covers.

## **SPECIFICATIONS**

SPRAY HEAD: (2) Aerated, Yellow ABS Plastic Spray Outlet, and Dust Cover.
VALVE: 3/8" NPT Female Brass, Chrome-Plated. Self-Closing with Automatic Stay-Open Feature.
ACTIVATOR: Brass, Chrome-Plated Squeeze Handle.
HOSE: 6' Reinforced, 750 PSI Burst Pressure.
FLANGE: Brass, Chrome-Plated.
INLET: 3/8" NPTM, Swivel Connection