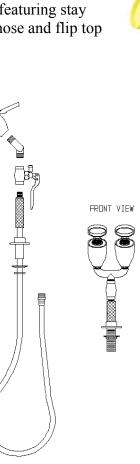

## **DESCRIPTION**

SE-927 counter top mounted combination eyewash/drench hose featuring stay open valve, twin aerated sprays with automatic flow control, 6' hose and flip top dust covers.

## **SPECIFICATIONS**

SPRAY HEAD: (2) Aerated, Yellow ABS Plastic Spray Outlet, and Dust Cover.
VALVE: 3/8" NPT Female Brass, Chrome-Plated. Self-Closing with Automatic Stay-Open Feature.
ACTIVATOR: Brass, Chrome-Plated Squeeze Handle.
HOSE: 6' Reinforced, 750 PSI Burst Pressure.
FLANGE: Brass, Chrome-Plated.
INLET: 3/8" NPTM, Swivel Connection